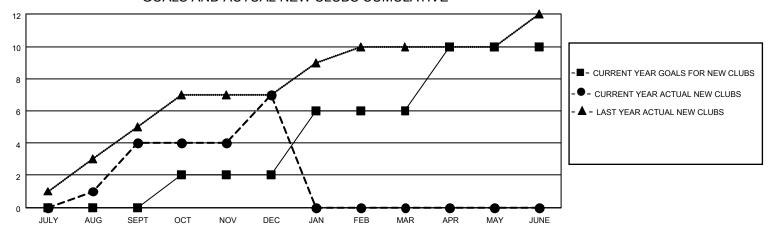

## District 321 E

| Clubs         |               |             |               | Members               |                        |                         |                                                    |  |
|---------------|---------------|-------------|---------------|-----------------------|------------------------|-------------------------|----------------------------------------------------|--|
|               | RESULTS FOR   | R 2020-2021 |               | RESULTS FOR 2020-2021 |                        |                         |                                                    |  |
| QUARTER       | NEW CLUB GOAL | NEW CLUBS   | DROPPED CLUBS | QUARTER MEM           | BER GROWTH NET<br>GOAL | MEMBER GROWTH<br>ACTUAL | DROPPED<br>MEMBERS ACTUAL<br>(including transfers) |  |
| JULY/AUG/SEPT | 0             | 4           | 0             | JULY/AUG/SEPT         | 10                     | 125                     | 66                                                 |  |
| OCT/NOV/DEC   | 2             | 3           | 0             | OCT/NOV/DEC           | 40                     | 103                     | 181                                                |  |
| JAN/FEB/MAR   | 4             | 0           | 0             | JAN/FEB/MAR           | 80                     | 0                       | 0                                                  |  |
| APR/MAY/JUNE  | 4             | 0           | 0             | APR/MAY/JUNE          | 80                     | 0                       | 0                                                  |  |

### GOALS AND ACTUAL NEW CLUBS CUMULATIVE