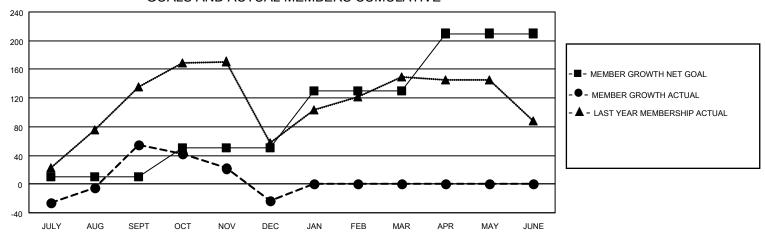

## District 321 E

| Clubs         |               |             |               | Members               |                        |                         |                                                    |  |
|---------------|---------------|-------------|---------------|-----------------------|------------------------|-------------------------|----------------------------------------------------|--|
|               | RESULTS FOR   | R 2020-2021 |               | RESULTS FOR 2020-2021 |                        |                         |                                                    |  |
| QUARTER       | NEW CLUB GOAL | NEW CLUBS   | DROPPED CLUBS | QUARTER MEM           | BER GROWTH NET<br>GOAL | MEMBER GROWTH<br>ACTUAL | DROPPED<br>MEMBERS ACTUAL<br>(including transfers) |  |
| JULY/AUG/SEPT | 0             | 4           | 0             | JULY/AUG/SEPT         | 10                     | 125                     | 66                                                 |  |
| OCT/NOV/DEC   | 2             | 3           | 0             | OCT/NOV/DEC           | 40                     | 103                     | 181                                                |  |
| JAN/FEB/MAR   | 4             | 0           | 0             | JAN/FEB/MAR           | 80                     | 0                       | 0                                                  |  |
| APR/MAY/JUNE  | 4             | 0           | 0             | APR/MAY/JUNE          | 80                     | 0                       | 0                                                  |  |

### GOALS AND ACTUAL MEMBERS CUMULATIVE

| DROPPED CLUBS: 0           |     | 36 CLUBS OF 100 ADDED 1 OR MORE | GENDER DISTRIBUTION        |                |       |
|----------------------------|-----|---------------------------------|----------------------------|----------------|-------|
|                            |     | NEW MEMBERS                     | MALE                       | 1,931 (63.88%) |       |
| DROPPED MEMBERS            |     |                                 | FEMALE                     | 1,092 (36.12%) |       |
| DECEASED                   | 2   | CLICK HERE FOR CUMULATIVE       | TOTAL FAMILY UNIT MEMBERS  |                | 2,195 |
| CLUB CANCELLED 0 OTHER 245 |     | MEMBERSHIP DATA                 | FAMILY MEMBERS PAYING HALF |                | 1,433 |
| TOTAL                      | 247 |                                 | DOES                       |                |       |